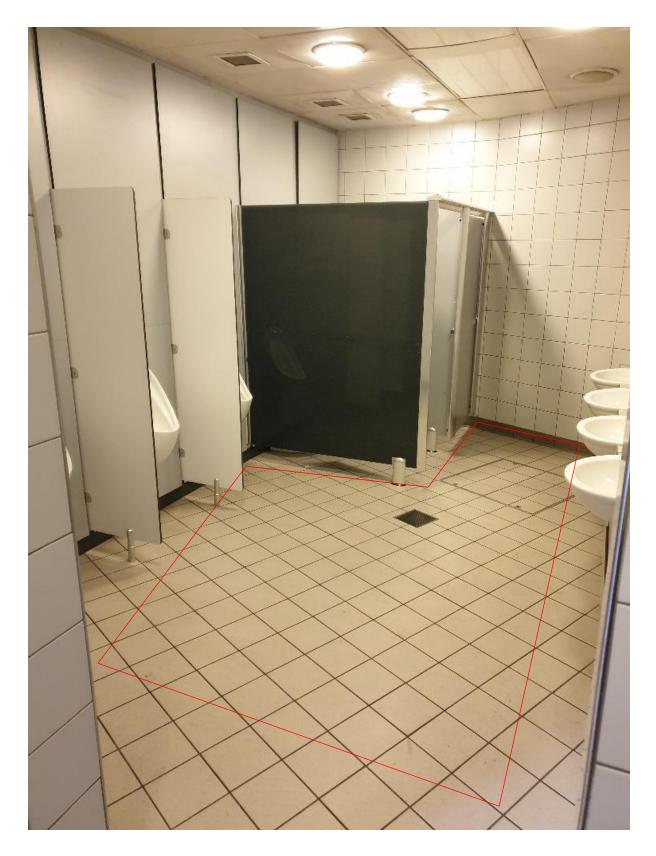

#### **Scanning**

From January 2021 to March 2021, there were around 22 incidents per day in the public toilets in Shudehill interchange. This was causing significant distress to the cleaners at the location who were walking into the toilets to clean and were witnessing numerous men involved in sex acts. Due to the location being a major transport hub into the city, it was frequently used by school children as a mean of getting to school. There was a risk of children and members of the public witnessing these acts. There was also a public health risk due to the global COVID 19 pandemic and lack of social distancing, but also no protection was being used so there was a risk to the sexual health of the perpetrators and also the cleaners as they were often cleaning up bodily fluids.