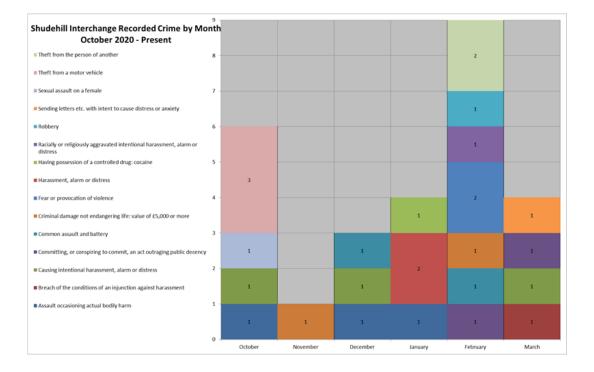

# Scanning (3395 words)

The time period that the problem covers is January 2021- March 2021. The problem solving response was put in place from April 2021 onwards. Incidents take place from 1000-1600hrs with the majority of the offending taking place at around 1400hrs. These incidents occur 7 days of the week which is due to the COVID 19 pandemic restrictions which mean that the majority of people aren't adhering to a normal working week.