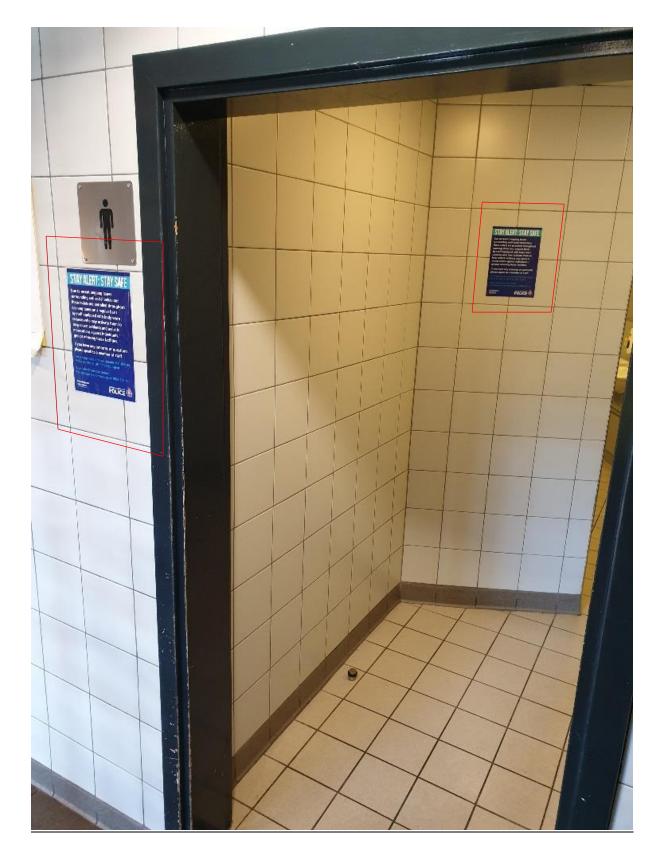

#### Assessment

All elements of the problem solving analysis were targeted. The location was target hardened with CCTV cameras being repositioned to remove the anonymity factors that perpetrators of this type of offence craved. Referral systems were put in place working collaboratively with the LGBTQ foundation so that first time offenders were given the opportunity to work around their offending behaviour. Arrests were made and banning orders put in place for repeat offenders.