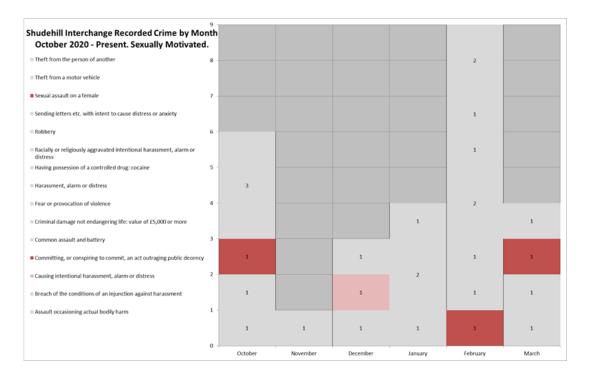

# Scanning (3395 words)

The time period that the problem covers is January 2021- March 2021. The problem solving response was put in place from April 2021 onwards. Incidents take place from 1000-1600hrs with the majority of the offending taking place at around 1400hrs. These incidents occur 7 days of the week which is due to the COVID 19 pandemic restrictions which mean that the majority of people aren't adhering to a normal working week.