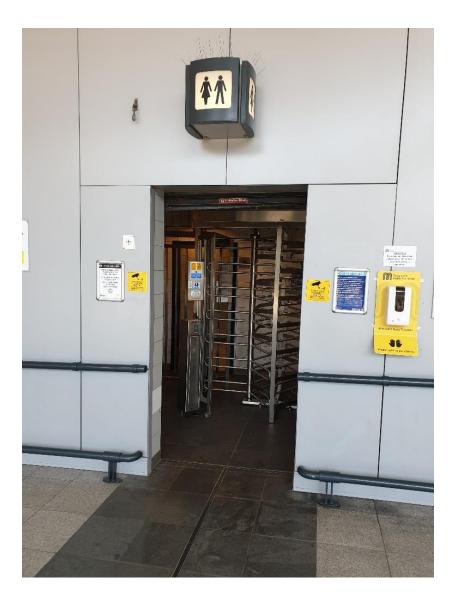

#### Assessment

All elements of the problem solving analysis were targeted. The location was target hardened with CCTV cameras being repositioned to remove the anonymity factors that perpetrators of this type of offence craved. Referral systems were put in place working collaboratively with the LGBTQ foundation so that first time offenders were given the opportunity to work around their offending behaviour. Arrests were made and banning orders put in place for repeat offenders.